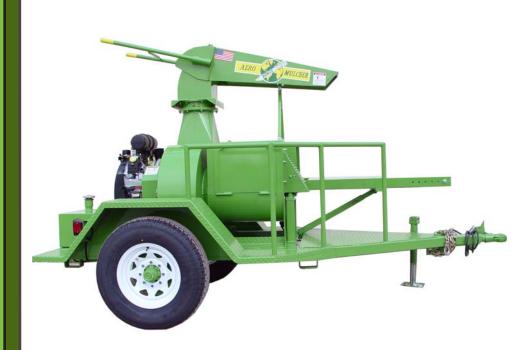

# AERO-MULCHER

**SG-50** 

## Specifications for the Bowie SG-50

#### Engine:

Kohler EFI 38 HP Air Cooled Gas

**Length:** 11'-8" (356 cm) **Width:** 6'-2" (188 cm) **Height:** 7'-4" (224 cm)

### **Capability:**

7 Tons Per Hour Blows Up to 60 Feet in Still Air

The **Bowie SG-50** is the intermediate workhorse of our manufactured Aero-Mulchers. This unit is powered by a Kohler EFI 38 HP Air Cooled Gas Engine to give years of trouble-free service. The discharge gun has a full 360° horizontal rotation and the fan is dynamically balanced. The six (6) blade 23" fan will generate an airflow of 4500 CFM at a velocity in excess of 120 MPH. The feed tray is fully adjustable with a detachable extension. This unit comes as either a skid or trailer mounted.