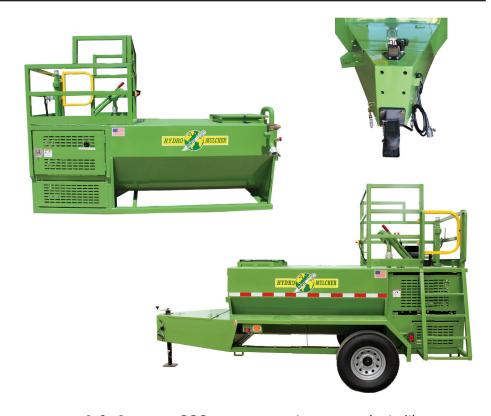

## HYDRO-MULCHER

## LANCER 600

## Specifications for the Bowie Lancer 600

Warranty

\*operating dimensions

With **Bowie's Lancer 600**, you can apply your product either from the working platform using the discharge cannon or from the ground using a hose. You can cover more area with less labor. This unit uses one elecric clutch to operate the full size agitator and another to operate the pump. It is available as either a skid or trailer mounted unit. Whatever your application needs are, you can rely upon Bowie's "Built Strong....Built to Last" equipment.