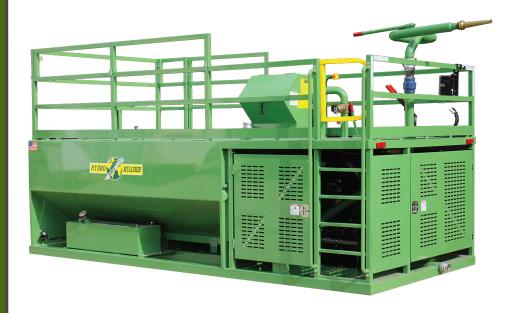

# HYDRO-MULCHER® IMPERIAL 1500

**Bowie's Imperial 1500** is one of the greatest values on the market for large hydroseeding equipment. The large capacity tank, along with the super strong agitation, brings the large seeding jobs down to size in short order. Load water and your product with ease. There is no need to reverse the agitator to load and mix. Let the muscle of the **Bowie Imperial 1500** work for you. It can maximize your production and cut your labor costs. Compare this machine with any competitive machine on the market. It will out work and out last the others. Speak with your Bowie dealer and they will be happy to assist you in selecting the right options for you and your business. This is a heavy duty machine "Built Strong...Built to Last"